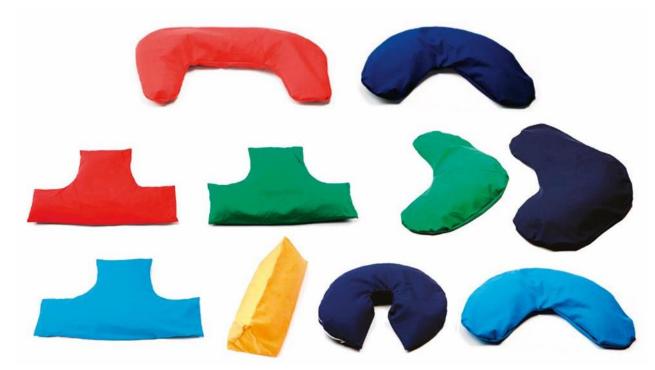

## Construction

Lasal Positioning Cushions are available in multiple shapes and sizes. The combination of small beads of polystyrene in a flexible inner cushion covered with a hygiene or cotton cover contributes to each cushion adjusting to the body shape as well as the supporting surface.

Lasal Positioning Cushions are mouldable and therefore more stable than ordinary cushions.

There are two different covers to each Lasal Positioning Cushion. A cotton cover in different colors and a grey hygiene cover.

## **Lasal Positioning Cushions**

0305-6011-000

U-shaped Neck Cushion, junior, L

Size 60/114x21x6 cm

Item number:

0305-911-000

T-Cushion, XS

Size 36/13x27/12.5x4 cm

T-Cushion, S Size 56.5/17.5x37/15x7 cm

Square Cushions, L Size 73x42x5 cm Item number: 0305-711-000

Square Cushions, S Size 59.5x29,5x5.5 cm Item number: 0305-701-000

Square Cushions, XS Size 40x10x3 cm Item number: 0305-741-000

Square Cushions Size 18x40x3 cm Item number: 0305-761-000 (navy) Not depicted.

Square Cushions Size 35x22x3 cm Item number: 0305-731-000

Square Cushions, Long Size 110x41x10 cm Item number: 0305-721-000

Support Cushion Size 34x24x14/5.5 cm Item number: 0305-511-000

Snake Shaped Cushion, Size 320x30x9 cm Banana Cushion, L, Size 148x31x10 cm Item number: 0305-151-000

Item number: 0305-101-000

Sit Cushion, high Size 73x50x29/13 cm