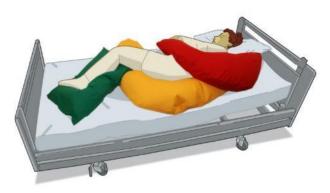

Half Moon Cushion, thick, in the lap. Half Moon Cushion behind the neck. T-Cushion, M, between the thighs.

The cotton cover is machine washable at 60° C and the hygiene cover at 95° C. Both covers can be tumble dried at low temperatures.