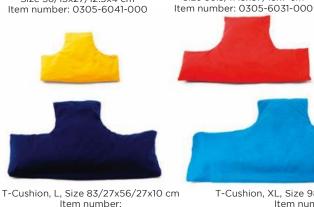

m (e.g., Wet Wipe Chlorine Desinfection).



Banana Cushion, L, along the abdomen and between the thighs. Square Cushion, L, between the lower leg.



Banana Cushion, S, behind the back and under the arm. Banana Cushion, L, in front of the body and between the thighs. Square Cushion, L, between the lower legs.



Half Moon Cushion, thick, in the lap. Half Moon Cushion behind the neck. T-Cushion, M, between the thighs.

The cotton cover is machine washable at 60° C and the hygiene cover at 95° C. Both covers can be tumble dried at low temperatures.

The cotton cover shrinks approx. 5% and the color will fade over time.

Lasal Positioning Cushions without cover do not withstand machine washing but can be cleaned with a mild detergent or disinfected.

## **Lasal Positioning Cushions**









0305-6011-000

U-shaped Neck Cushion, junior, L

Size 60/114x21x6 cm

Item number:

0305-911-000

T-Cushion, XS

Size 36/13x27/12.5x4 cm



T-Cushion, S Size 56.5/17.5x37/15x7 cm



Square Cushions, L Size 73x42x5 cm Item number: 0305-711-000

Square Cushions, S Size 59.5x29,5x5.5 cm Item number: 0305-701-000

Square Cushions, XS Size 40x10x3 cm Item number: 0305-741-000

Square Cushions Size 18x40x3 cm Item number: 0305-761-000 (navy) Not depicted.



Square Cushions Size 35x22x3 cm Item number: 0305-731-000



Square Cushions, Long Size 110x41x10 cm Item number: 0305-721-000

Support Cushion Size 34x24x14/5.5 cm Item number: 0305-511-000



Snake Shaped Cushion, Size 320x30x9 cm Banana Cushion, L, Size 148x31x10 cm Item number: 0305-151-000

Item number: 0305-101-000

Sit Cushion, high