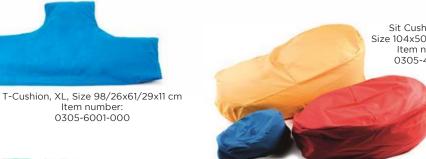

## **Lasal Positioning Cushions**

0305-6011-000

U-shaped Neck Cushion, junior, L

Size 60/114x21x6 cm

Item number:

0305-911-000

T-Cushion, XS

Size 36/13x27/12.5x4 cm

Support Cushion Size 34x24x14/5.5 cm Item number: 0305-511-000

Snake Shaped Cushion, Size 320x30x9 cm Banana Cushion, L, Size 148x31x10 cm Item number: 0305-151-000

Item number: 0305-101-000

Sit Cushion, high Size 73x50x29/13 cm

Item number:

0305-401-000