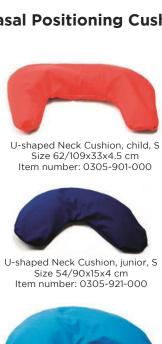

## **Lasal Positioning Cushions**

0305-6011-000

U-shaped Neck Cushion, junior, L

Size 60/114x21x6 cm

Item number:

0305-911-000

T-Cushion, XS

Size 36/13x27/12.5x4 cm