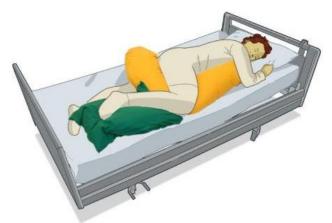

Banana Cushion, L, along the abdomen and between the thighs. Square Cushion, L, between the lower leg.

Banana Cushion, S, behind the back and under the arm. Banana Cushion, L, in front of the body and between the thighs. Square Cushion, L, between the lower legs.