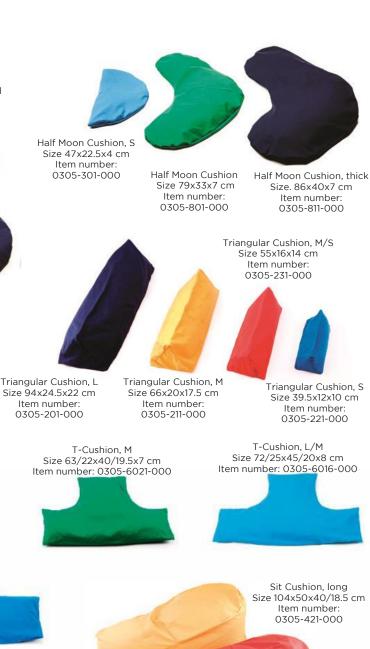

T-Cushion, S Size 56.5/17.5x37/15x7 cm

Square Cushions, L Size 73x42x5 cm Item number: 0305-711-000

Square Cushions, S Size 59.5x29,5x5.5 cm Item number: 0305-701-000

Square Cushions, XS Size 40x10x3 cm Item number: 0305-741-000

Square Cushions Size 18x40x3 cm Item number: 0305-761-000 (navy) Not depicted.

Square Cushions Size 35x22x3 cm Item number: 0305-731-000

Square Cushions, Long Size 110x41x10 cm Item number: 0305-721-000

Support Cushion Size 34x24x14/5.5 cm Item number: 0305-511-000

Snake Shaped Cushion, Size 320x30x9 cm Banana Cushion, L, Size 148x31x10 cm Item number: 0305-151-000

Item number: 0305-101-000

Sit Cushion, high Size 73x50x29/13 cm

Item number:

0305-401-000