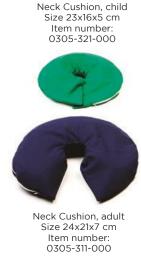

0 ppm (e.g., Wet Wipe Chlorine Desinfection).



Banana Cushion, L, along the abdomen and between the thighs. Square Cushion, L, between the lower leg.



Banana Cushion, S, behind the back and under the arm. Banana Cushion, L, in front of the body and between the thighs. Square Cushion, L, between the lower legs.



Half Moon Cushion, thick, in the lap. Half Moon Cushion behind the neck. T-Cushion, M, between the thighs.

The cotton cover is machine washable at 60° C and the hygiene cover at 95° C. Both covers can be tumble dried at low temperatures.

The cotton cover shrinks approx. 5% and the color will fade over time.

Lasal Positioning Cushions without cover do not withstand machine washing but can be cleaned with a mild detergent or disinfected.

## **Lasal Positioning Cushions**









0305-6011-000

U-shaped Neck Cushion, junior, L

Size 60/114x21x6 cm

Item number:

0305-911-000

T-Cushion, XS

Size 36/13x27/12.5x4 cm



T-Cushion, S Size 56.5/17.5x37/15x7 cm



Square Cushions, L Size 73x42x5 cm Item number: 0305-711-000

Square Cushions, S Size 59.5x29,5x5.5 cm Item number: 0305-701-000

Square Cushions, XS Size 40x10x3 cm Item number: 0305-741-000

Square Cushions Size 18x40x3 cm Item number: 0305-761-000 (navy) Not depicted.



Square Cushions Size 35x22x3 cm Item number: 0305-731-000



Square Cushions, Long Size 110x41x10 cm Item number: 0305-721-000

Support Cushion Size 34x24x14/5.5 cm Item number: 0305-511-000



Snake Shaped Cushion, Size 320x30x9 cm Banana Cushion, L, Size 148x31x10 cm Item number: 0305-151-000

Item number: 0305-101-000

Sit Cushion,